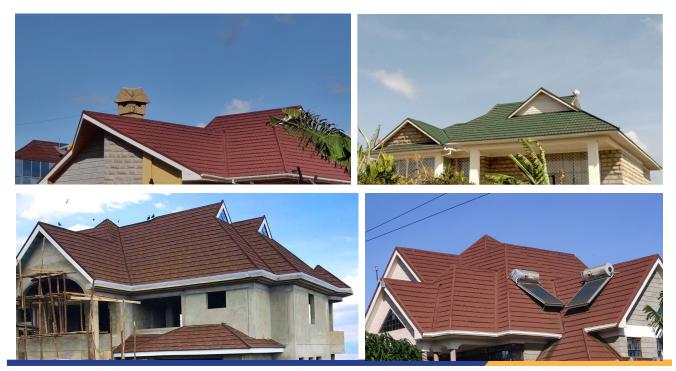

# OUR BENEFITS

SECURITY

An overlapping Asili roof tile is secured to the two tiles on either side, the above tile, the below tile and the rafter - making an Asili roof the most secure against intruders and extreme high winds.

## **FAST INSTALLATION**

Quick installation times can lead to further cost savings in the construction of your home. Asili tiles are up to 10x faster to install, making your home weather sealed quicker.