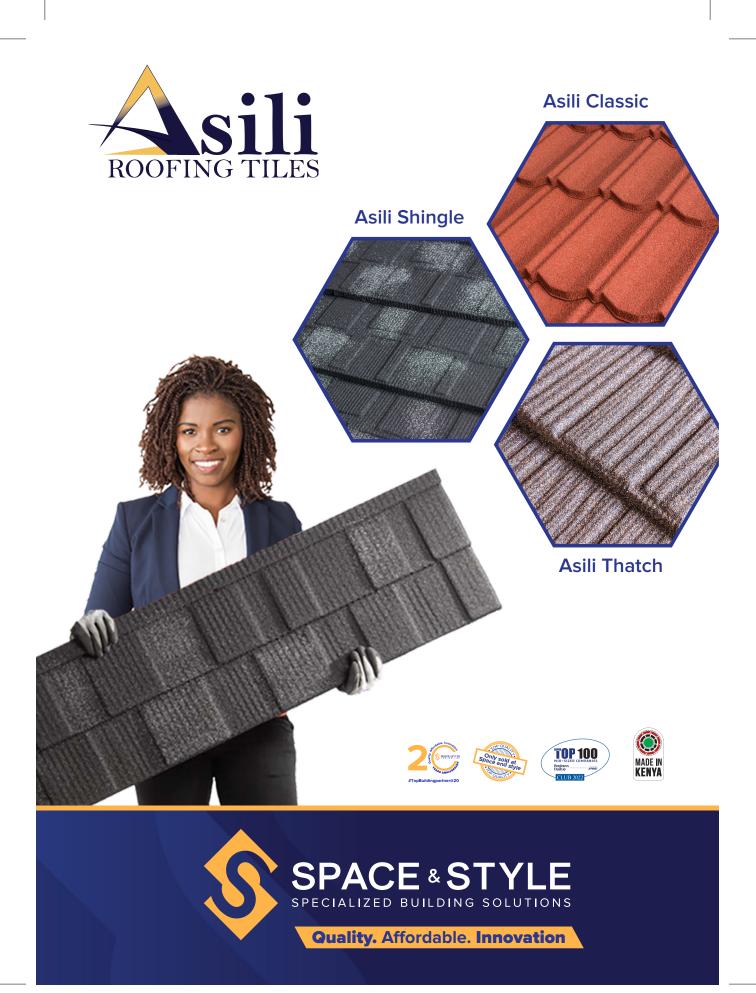

## **ALU-ZINC STEEL**

All Asili roof products are manufactured from alu-zinc steel which is shown in tests to last 6-9 times longer than ordinary galvanised steel roofing products. This is achieved by a unique process which protects the steel core with zinc, which is itself protected by an aluminium barrier. As a pioneer in using alu-zinc steel, Asili has unrivalled pedigree in long lasting steel roof tile manufacturing.

NATURAL STONE Asili roofing tiles are coated with natural stone chips, volcanically formed and taken from quarries with long history of superior performance across the world. These coatings add natural beauty to the roof and a hard layer of protection from the harsh African weather. Being of natural stone, the vibrant colour is protected against the extreme UV of the African sun and will never change.

## COATING **TECHNOLOGY**

Developed using innovative technology, Asili leads the way in design, quality, performance and durability. Our natural stone chips are embedded deep in our own patented basecoat and sealed in a special acrylic overglaze to ensure they stay permanently fixed on the tile. The finished tiles are then slowly baked to ensure durability.