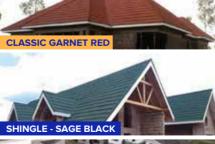

### **ASILI CLASSIC**

**Garnet Red** 

Teak

**Coffee Brown** 

**Charcoal Black** 

**Charcoal Grey** 

Overall length= 1320 mm/Length of cover=1260mm

Width of cover= 370 mm/ Coverage = 2.2 tiles per sqm

Sahara

Sage Black

**Sapphire** 

**Auckland** 

**Burgundy** 

Rosso

Overall length= 1320 mm/Length of cover=1260mm Width of cover= 370 mm/ Coverage =2.2 tiles per sqm

Marrone