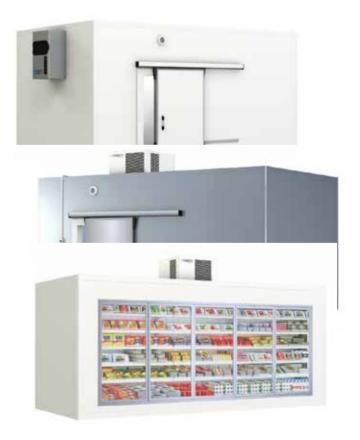

### **COLD STORAGE SOLUTIONS**

**SPACE and Style** Design, Supply and Install high-quality temperature-controlled modular cold rooms & freezer rooms.

A modular cold room is a type of cold room (or walk-in cold storage) which consist of insulating panels, allowing high-quality insulation to be assembled in any pattern and to any size you need, with quick and easy installation and unique versatility which can be applied to almost any industry.

Modular cold rooms are best used for chiller or freezers which need to be built internally Modular cold rooms are the perfect walk-in cold room solution for various industries, from food and drink retail to hotels and restaurants as well as to Agro-Processing Units in Vast Agricultural Areas and Flower Cultivation

#### **MODULAR COLD ROOMS**

Panel sheets covered with pre-painted galvanized iron (PPGI) sheet white color 9016 from interior and exterior sides. With a hinged door or sliding door upon request. The monoblock unit is available for the standard sizes. (Ideal for Food Storage and Pharmaceutical Facilities)

Stainless steel panel from exterior and interior with hinged door. The Monoblock unit is available upon request. A pressure relief valve (PRV) is fixed for the freezing rooms. (Ideal for Fish and High Salt content Storage)

Special room with hinged door and multiply display windows. Panel is stainless steel from interior and exterior sides. A ceiling-mounted or wallmounted Monoblock unit is available for this type. It gives wide storage space for the products (Ideal for Retail Stores and Supermarkets)