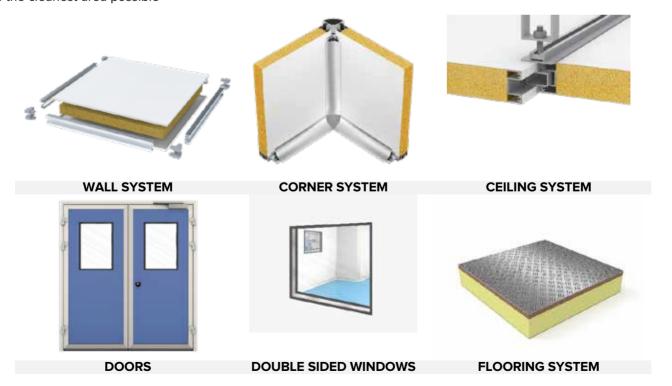

### **COLD STORAGE SOLUTIONS**

**SPACE and Style** Design, Supply and Install high-quality temperature-controlled modular cold rooms & freezer rooms.

A modular cold room is a type of cold room (or walk-in cold storage) which consist of insulating panels, allowing high-quality insulation to be assembled in any pattern and to any size you need, with quick and easy installation and unique versatility which can be applied to almost any industry.

### **SANDWICH PANELS**

Our panels consist of an insulation core with facings of flexible materials and are produced on a continuous laminating line using a tow part polyurethane adhesive system.

The facing materials are pre-painted galvanized steel, Aluminium or GRP.

The standard width of panels os 1200mm and 1000mm

Panels can be manufactured to any transportable length.

The panels have a male/female interlocking system and various face profiles can be produced. The profiles included are: Flat, Fluted, Shadow line, Micro rib and Raised rib.