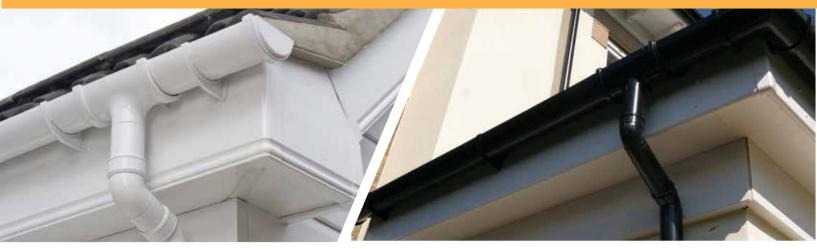

## **ROOF GUTTERS**

Our rainwater gutters and downpipes are ideal for all weather performance, don't fade and have an extra gloss to the colour.

## **BENEFITS**

- ✓ Quick and easy to install.
- ✓ No maintenance (just leaf cleaning)
- ✓ No Painting required.
- ✓ No rust.
- Any scratches won't show.
- Rainwater can be collected.
- ✓ No leaks especially at joints.