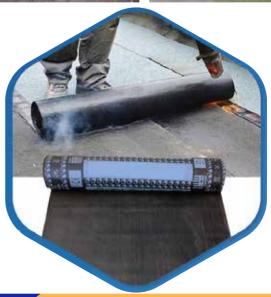

### **BITUMINOUS SHINGLES/ ASPHALT**

Bituminous shingles commonly known as Asphalt shingles is a type of roof covering consisting of individual overlapping elements. These elements are typically flat, rectangular shapes laid in courses from the bottom edge of the roof up.

Bitumen on the other hand is a natural material harvested from speacially selected petroleum roorfing materials. Space and Style has now introduced a new range of roofing shingles called Roofcolor. Roofcolor's wide product range guarantees a unique look and performance that you simply won't find in other bituminous roofing shingles. When it comes to bituminous roofing shingles, Space and Style's Roofcolor is the best there is.

### **Advantages**

- All Roof Color shingles have G-EVO basalt granules.
- Wide choice of UV Resistant colors, unanterable overtime.
- Excellent solutions for new and renovation projects.
- Suitable for roofs of any shape.
- Suitable for roofs of any slope (from 15° to 85°).
- No special accessories.
- Lightweight and waterproofing solution.
- $\bullet$  Roof covering suitable for every climate: it resists to heat and cold.
- Easy to transport, handle and install.
- No maintenance.
- Resistant to weathering.
- Can be installed by nails or torched on bituminous membranes.