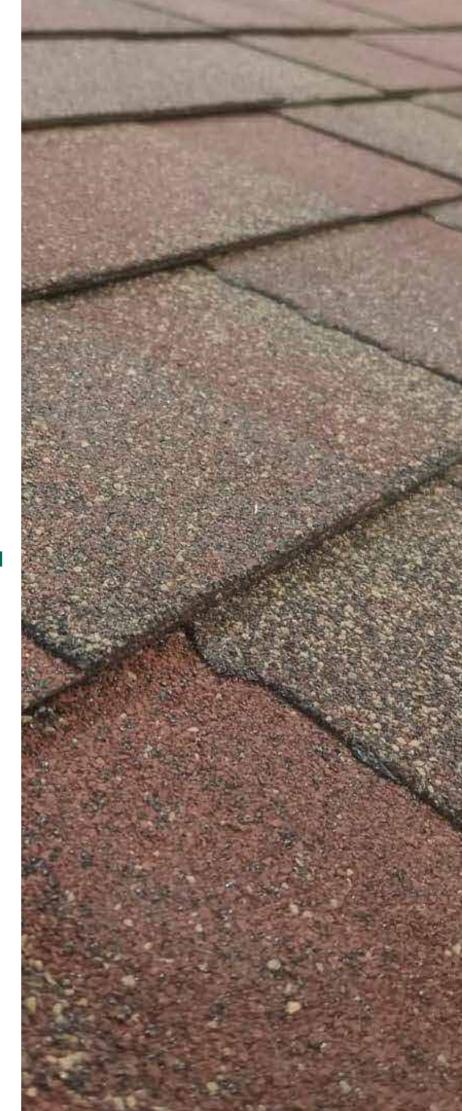

### **BITUMINOUS SHINGLES/ ASPHALT**

Bituminous shingles commonly known as Asphalt shingles is a type of roof covering consisting of individual overlapping elements. These elements are typically flat, rectangular shapes laid in courses from the bottom edge of the roof up.

Bitumen on the other hand is a natural material harvested from speacially selected petroleum roorfing materials. Space and Style has now introduced a new range of roofing shingles called Roofcolor. Roofcolor's wide product range guarantees a unique look and performance that you simply won't find in other bituminous roofing shingles. When it comes to bituminous roofing shingles, Space and Style's Roofcolor is the best there is.