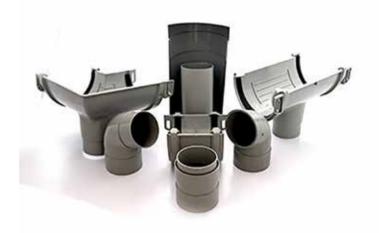

## ROOF GUTTERS

## **ROOF GUTTERS**

Our rainwater gutters and downpipes are ideal for all weather performance, don't fade and have an extra gloss to the colour.

## **BENEFITS**

- ✓ Quick and easy to install.
- ✓ No maintenance (just leaf cleaning)
- ✓ No Painting required.
- ✓ No rust.
- Any scratches won't show.
- Rainwater can be collected.
- ✓ No leaks especially at joints.

## **PVC ROOF DRAINAGE ELEMENTS**

STOP END EXTRENAL

**JOINT BRACKET** 

**OPEN GUTTER** 

**STOP END INTERNAL** 

**GUTTER OUTLET** 

**ANGLE BRACKET** 

**SUPPORT** 