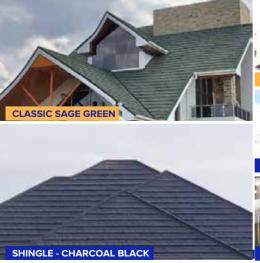

## Asili® Roofing Systems Color Chart

### **ASILI CLASSIC**

**Garnet Red** 

Teak

**Coffee Brown** 

**Charcoal Black** 

**Charcoal Grey** 

Overall length= 1320 mm/Length of cover=1260mm

Width of cover= 370 mm/ Coverage = 2.2 tiles per sqm

### **ASILI SHINGLE**

**Coffee Brown** 

**Charcoal Black** 

**Eclipse Black** 

Bark

**Portland** 

Sahara Sage Black

**Sapphire** 