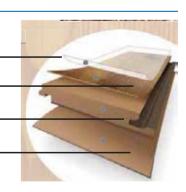

### **Unique Features**

- 1. Vacuum Technology Protection System
- "Double Edge Protection"
- a) Perfect edge protection against moisture
- b) Better dimensional stability
- c) Minimum squeaking sound upon installation

#### 2. Termite Resistance

Scientifically proven to be greatly resiliant against termite attacks. Included in manufacturers 10 YEAR WARRANTY

- 3. 100% Gluee Free & Easy Installation
- Installation friendly
- · Click for long term performance
- Reusable
- Proven System

4. Quality Raw Materials

Overlay ——

Decorative Paper

Tropical Hardwood HDF

Backer -