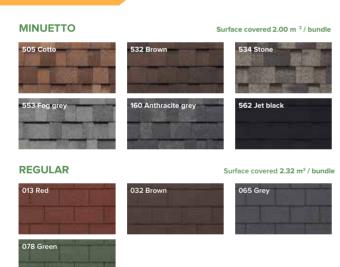

## ROOFCOLOR

BITUMINOUS SHINGLES/ ASPHALT

### **BITUMINOUS SHINGLES/ ASPHALT**

Bituminous shingles commonly known as Asphalt shingles is a type of roof covering consisting of individual overlapping elements. These elements are typically flat, rectangular shapes laid in courses from the bottom edge of the roof up.

Bitumen on the other hand is a natural material harvested from speacially selected petroleum roorfing materials. Space and Style has now introduced a new range of roofing shingles called Roofcolor. Roofcolor's wide product range guarantees a unique look and performance that you simply won't find in other bituminous roofing shingles. When it comes to bituminous roofing shingles, Space and Style's Roofcolor is the best there is.

### **Advantages**

- All Roof Color shingles have G-EVO basalt granules.
- Wide choice of UV Resistant colors, unanterable overtime.
- Excellent solutions for new and renovation projects.
- Suitable for roofs of any shape.
- Suitable for roofs of any slope (from 15° to 85°).
- No special accessories.
- Lightweight and waterproofing solution.
- $\bullet$  Roof covering suitable for every climate: it resists to heat and cold.
- Easy to transport, handle and install.
- No maintenance.
- Resistant to weathering.
- Can be installed by nails or torched on bituminous membranes.