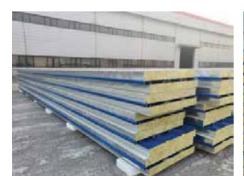

### **SANDWICH PANELS**

Our panels consist of an insulation core with facings of flexible materials and are produced on a continuous laminating line using a tow part polyurethane adhesive system.

The facing materials are pre-painted galvanized steel, Aluminium or GRP.

The standard width of panels os 1200mm and 1000mm

Panels can be manufactured to any transportable length.

The panels have a male/female interlocking system and various face profiles can be produced. The profiles included are: Flat, Fluted, Shadow line, Micro rib and Raised rib.