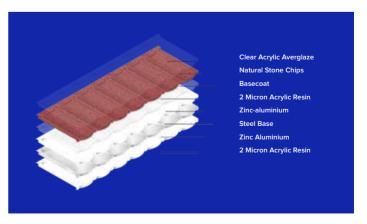

#### **ALU-ZINC**

All Asili roof products are manufactured from alu-zinc steel which is shown in tests to last 6-9 times longer than ordinary galvanised steel roofing products. This is achieved by a unique process which protects the steel core with zinc, which is itself protected by an aluminium barrier. As a pioneer in using alu-zinc steel, Asili has unrivalled pedigree in long lasting steel roof tile manufacturing.

#### **NATURAL STONE**

Asili roofing tiles are coated with natural stone chips, volcanically formed and taken from quarries with long history of superior performance across the world. These coatings add natural beauty to the roof and a hard layer of protection from the harsh African weather. Being of natural stone, the vibrant colour is protected against the extreme UV of the African sun and will never change.

#### **COATING TECHNOLOGY**

Developed using innovative technology, Asili leads the way in design, quality, performance and durability. Our natural stone chips are embedded deep in our own patented basecoat and sealed in a special acrylic overglaze to ensure they stay permanently fixed on the tile. The finished tiles are then slowly baked to ensure durability.