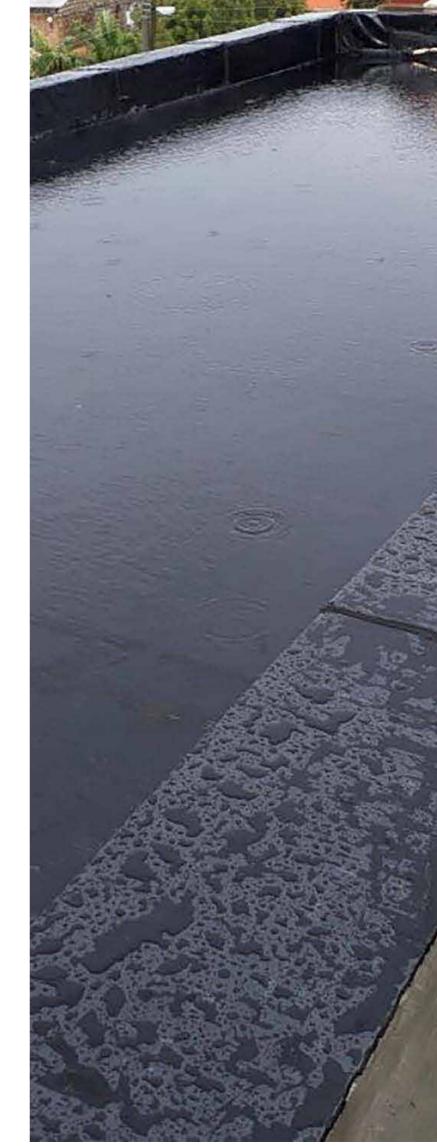

## **BITUMINOUS WATERPROOFING MEMBRANES**

Offering a complete solution to the latest trends on roofing, Space and Style Flat Roof Solutions include both bituminous waterproofing membranes and flat roof drainage.

Water proofing membranes are designed to provide a secondary weather protection for residential and commercial buildings.

Space and Style's Water proofing membranes are developed using the most up to date technology that enables it to perform over time and give long lasting water proofing characteristics.

## **BENEFITS**

- 1. High resistance to extreme weather conditions.
- 2. Excellent adhesion properties on the surface.
- 3. Compatible with all types of flat roofs application.