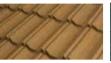

## **ASILI STONE COATED ROOFING TILES**

Asili is a Swahili word meaning, indigenous or natural. As the name suggests the new Asili Roofing Tile is a stone-coated panel locally manufactured and driven by the desire to provide an original, authentic yet quality & affordable solution that will give construction that distinct and original look.

#### **NATURAL STONE**

Asili roofing tiles are coated with natural stone chips, volcanically formed and taken from quarries with long history of superior performance across the world. These coatings add natural beauty to the roof and a hard layer of protection from the harsh African weather. Being of natural stone, the vibrant colour is protected against the extreme UV of the African sun and will never change.

### **ASILI CLASSIC**

**Garnet Red** 

Teak

**Coffee Brown** 

**Charcoal Black** 

**Charcoal Grey** 

Overall length= 1320 mm/Length of cover=1260mm

Width of cover= 370 mm/ Coverage = 2.2 tiles per sqm