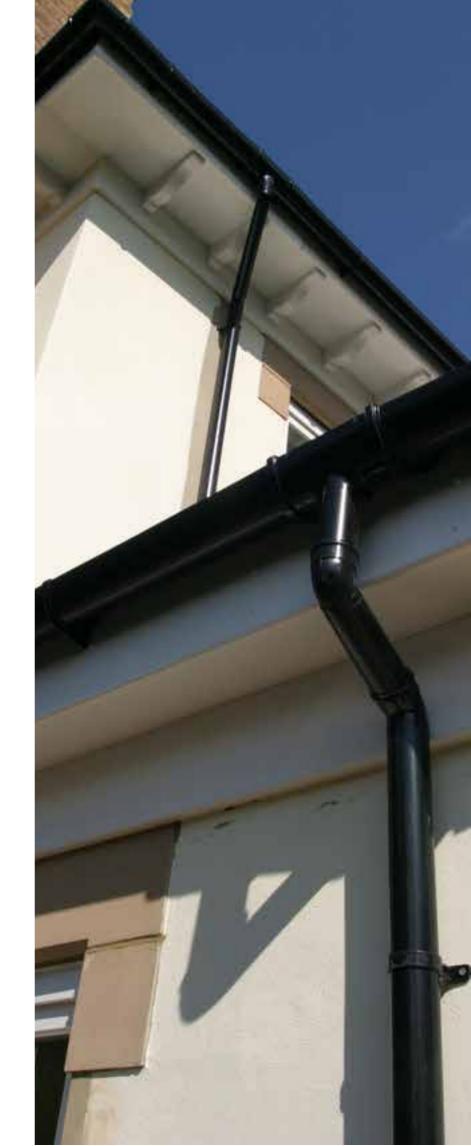

## **ROOF GUTTERS**

Our rainwater gutters and downpipes are ideal for all weather performance, don't fade and have an extra gloss to the colour.

## **BENEFITS**

- ✓ Quick and easy to install.
- ✓ No maintenance (just leaf cleaning)
- ✓ No Painting required.
- ✓ No rust.
- Any scratches won't show.
- Rainwater can be collected.
- ✓ No leaks especially at joints.