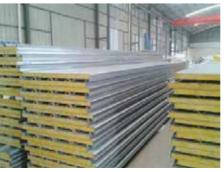

### **SANDWICH PANELS**

Our panels consist of an insulation core with facings of flexible materials and are produced on a continuous laminating line using a tow part polyurethane adhesive system.

The facing materials are pre-painted galvanized steel, Aluminium or GRP.

The standard width of panels os 1200mm and 1000mm

Panels can be manufactured to any transportable length.

The panels have a male/female interlocking system and various face profiles can be produced. The profiles included are: Flat, Fluted, Shadow line, Micro rib and Raised rib.