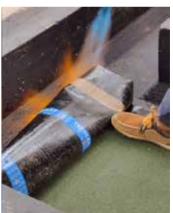

## **BITUMINOUS WATERPROOFING MEMBRANES**

Offering a complete solution to the latest trends on roofing, Space and Style Flat Roof Solutions include both bituminous waterproofing membranes and flat roof drainage.

Water proofing membranes are designed to provide a secondary weather protection for residential and commercial buildings.

Space and Style's Water proofing membranes are developed using the most up to date technology that enables it to perform over time and give long lasting water proofing characteristics.

## **BENEFITS**

- 1. High resistance to extreme weather conditions.
- 2. Excellent adhesion properties on the surface.
- 3. Compatible with all types of flat roofs application.