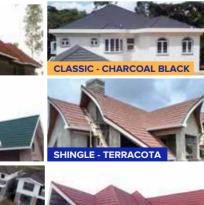

### **ASILI CLASSIC**

**Garnet Red** 

Teak

**Coffee Brown** 

**Charcoal Black** 

**Charcoal Grey** 

Overall length= 1320 mm/Length of cover=1260mm

Width of cover= 370 mm/ Coverage = 2.2 tiles per sqm

### **ASILI SHINGLE**

**Coffee Brown** 

**Charcoal Black** 

**Eclipse Black** 

Bark

**Portland** 

Sahara Sage Black

**Sapphire** 

Willow

**ASILI THATCH** 

Overall length= 1176 mm/Length of cover=1105mm

Width of cover= 370 mm/ Coverage = 2.45 tiles per sqm

**Charcoal Black** 

**Charcoal Grey** 

**Terracota** 

**Teak** 