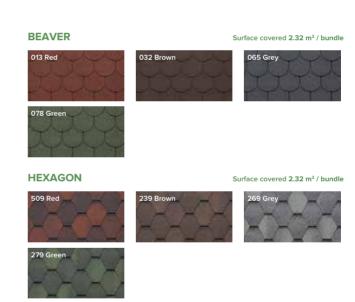

## ROOFCOLOR

BITUMINOUS SHINGLES/ ASPHALT

### **BITUMINOUS SHINGLES/ ASPHALT**

Bituminous shingles commonly known as Asphalt shingles is a type of roof covering consisting of individual overlapping elements. These elements are typically flat, rectangular shapes laid in courses from the bottom edge of the roof up.

Bitumen on the other hand is a natural material harvested from speacially selected petroleum roorfing materials. Space and Style has now introduced a new range of roofing shingles called Roofcolor. Roofcolor's wide product range guarantees a unique look and performance that you simply won't find in other bituminous roofing shingles. When it comes to bituminous roofing shingles, Space and Style's Roofcolor is the best there is.

### **Advantages**

- All Roof Color shingles have G-EVO basalt granules.
- Wide choice of UV Resistant colors, unanterable overtime.
- Excellent solutions for new and renovation projects.
- Suitable for roofs of any shape.
- Suitable for roofs of any slope (from 15° to 85°).
- No special accessories.
- Lightweight and waterproofing solution.
- $\bullet$  Roof covering suitable for every climate: it resists to heat and cold.
- Easy to transport, handle and install.
- No maintenance.
- Resistant to weathering.
- Can be installed by nails or torched on bituminous membranes.