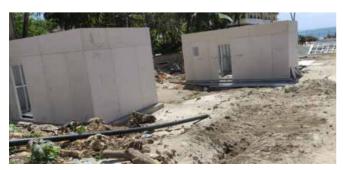

### **COLD STORAGE SOLUTIONS**

**SPACE and Style** Design, Supply and Install high-quality temperature-controlled modular cold rooms & freezer rooms.

A modular cold room is a type of cold room (or walk-in cold storage) which consist of insulating panels, allowing high-quality insulation to be assembled in any pattern and to any size you need, with quick and easy installation and unique versatility which can be applied to almost any industry.

Modular cold rooms are best used for chiller or freezers which need to be built internally Modular cold rooms are the perfect walk-in cold room solution for various industries, from food and drink retail to hotels and restaurants as well as to Agro-Processing Units in Vast Agricultural Areas and Flower Cultivation

#### **MODULAR COLD ROOMS**

Panel sheets covered with pre-painted galvanized iron (PPGI) sheet white color 9016 from interior and exterior sides. With a hinged door or sliding door upon request. The monoblock unit is available for the standard sizes. (Ideal for Food Storage and Pharmaceutical Facilities)