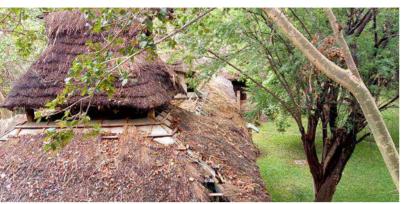

## WE'VE GOT YOU. RE- ROOFING

Thinking of replacing an old roof, thatch roof, long-sheet roof, clay roof or any other type of roof? Our Asili stone-coated roofing tiles will restore the TRUE BEAUTY of your home or property increasing its appeal & value significantly.