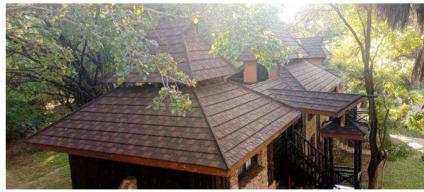

## **ASILI STONE COATED ROOFING TILES**

Asili is a Swahili word meaning, indigenous or natural. As the name suggests the new Asili Roofing Tile is a stone-coated panel locally manufactured and driven by the desire to provide an original, authentic yet quality & affordable solution that will give construction that distinct and original look.

### **PROJECTS GALLERY**