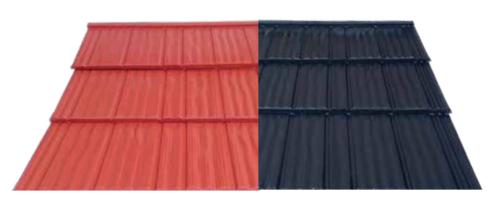

## **ASILI STONE COATED ROOFING TILES**

Asili is a Swahili word meaning, indigenous or natural. As the name suggests the new Asili Roofing Tile is a stone-coated panel locally manufactured and driven by the desire to provide an original, authentic yet quality & affordable solution that will give construction that distinct and original look.

#### **ALU-ZINC**

All Asili roof products are manufactured from alu-zinc steel which is shown in tests to last 6-9 times longer than ordinary galvanised steel roofing products. This is achieved by a unique process which protects the steel core with zinc, which is itself protected by an aluminium barrier. As a pioneer in using alu-zinc steel, Asili has unrivalled pedigree in long lasting steel roof tile manufacturing.

#### **NATURAL STONE**

Asili roofing tiles are coated with natural stone chips, volcanically formed and taken from quarries with long history of superior performance across the world. These coatings add natural beauty to the roof and a hard layer of protection from the harsh African weather. Being of natural stone, the vibrant colour is protected against the extreme UV of the African sun and will never change.

#### **COATING TECHNOLOGY**

Developed using innovative technology, Asili leads the way in design, quality, performance and durability. Our natural stone chips are embedded deep in our own patented basecoat and sealed in a special acrylic overglaze to ensure they stay permanently fixed on the tile. The finished tiles are then slowly baked to ensure durability.