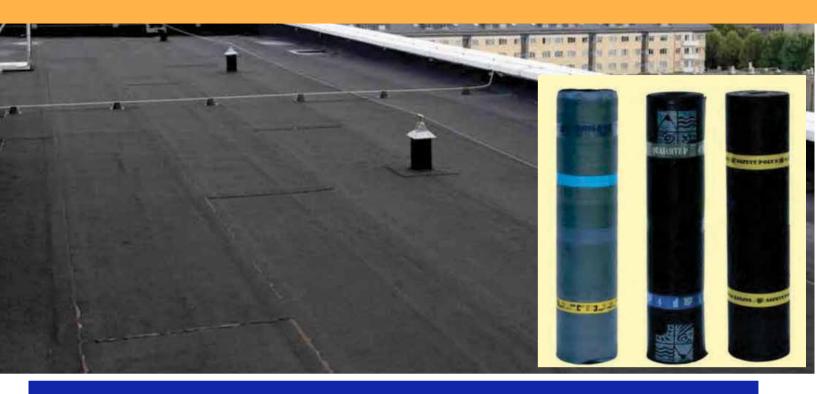

## **BITUMINOUS WATERPROOFING MEMBRANES**

Offering a complete solution to the latest trends on roofing, Space and Style Flat Roof Solutions include both bituminous waterproofing membranes and flat roof drainage.

Water proofing membranes are designed to provide a secondary weather protection for residential and commercial buildings.

Space and Style's Water proofing membranes are developed using the most up to date technology that enables it to perform over time and give long lasting water proofing characteristics.

## **BENEFITS**

- 1. High resistance to extreme weather conditions.
- 2. Excellent adhesion properties on the surface.
- 3. Compatible with all types of flat roofs application.