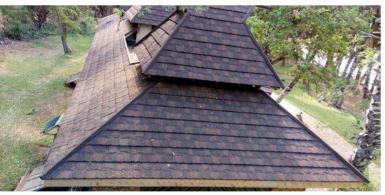

## **ASILI STONE COATED ROOFING TILES**

Asili is a Swahili word meaning, indigenous or natural. As the name suggests the new Asili Roofing Tile is a stone-coated panel locally manufactured and driven by the desire to provide an original, authentic yet quality & affordable solution that will give construction that distinct and original look.

### **PROJECTS GALLERY**