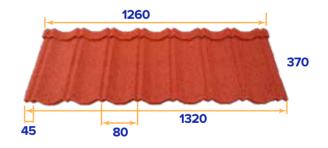

## **TECHNICAL SPECIFICATIONS:**

| TILE DETAIL INFORMATION |                          |              |
|-------------------------|--------------------------|--------------|
|                         | Classic/Shingle          | Thatch       |
| Overall Length          | 1,320mm 1,176mm          |              |
| Length of Cover         | 1,260mm                  | 1,105mm      |
| Width of Cover          | 370mm 370mm              |              |
| Roof Cover/Tile         | 0.46m²/Tile              | 0.40m²/Tile  |
| m² Coverage             | 2.2 tiles/m <sup>2</sup> | 2.5 tiles/m² |
| Weight per tile         | 2.85kg                   | 2.5kg        |
| Weight per m²           | 6.3kg                    | 6.3kg        |
| Minimum Pitch           | 18 °                     | 18 °         |